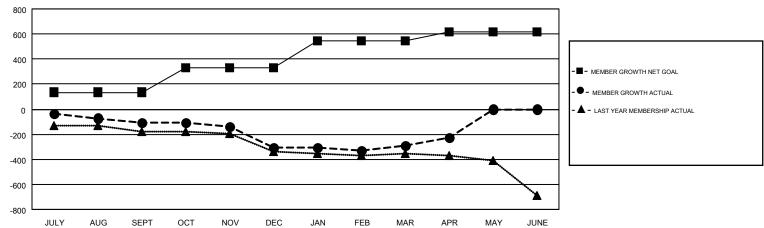

## GOALS AND ACTUAL MEMBERS CUMULATIVE

| DROPPED CLUBS: 6  DROPPED MEMBERS                                                    |     | 415 CLUBS OF 646 ADDED 1 OR MORE<br>NEW MEMBERS | GENDER DISTE<br>MALE<br>FEMALE  | , , , , , , , , , , , , , , , , , , , , |       |
|--------------------------------------------------------------------------------------|-----|-------------------------------------------------|---------------------------------|-----------------------------------------|-------|
| DECEASED                                                                             | 238 | CLICK HERE FOR CUMULATIVE                       | TOTAL FAMILY UNIT MEMBERS       |                                         | 4,354 |
| CLUB CANCELLED         8           OTHER         1,317           TOTAL         1,563 |     | MEMBERSHIP DATA                                 | FAMILY MEMBERS PAYING HALF DUES |                                         | 2,201 |

## Multiple District 5M

**LOCATION: MINNESOTA** 

**GMT CA NA** 

**GORDON ZIEGLER** 

| Clubs         |               |             |               | Members               |                           |                         |                                                    |  |
|---------------|---------------|-------------|---------------|-----------------------|---------------------------|-------------------------|----------------------------------------------------|--|
|               | RESULTS FOR   | R 2018-2019 |               | RESULTS FOR 2018-2019 |                           |                         |                                                    |  |
| QUARTER       | NEW CLUB GOAL | NEW CLUBS   | DROPPED CLUBS | QUARTER               | MEMBER GROWTH NET<br>GOAL | MEMBER GROWTH<br>ACTUAL | DROPPED<br>MEMBERS ACTUAL<br>(including transfers) |  |
| JULY/AUG/SEPT | 3             | 0           | 1             | JULY/AUG/SEPT         | 135                       | 379                     | 438                                                |  |
| OCT/NOV/DEC   | 3             | 2           | 3             | OCT/NOV/DEC           | 192                       | 461                     | 608                                                |  |
| JAN/FEB/MAR   | 5             | 0           | 2             | JAN/FEB/MAR           | 216                       | 445                     | 385                                                |  |
| APR/MAY/JUNE  | 2             | 0           | 0             | APR/MAY/JUNE          | 76                        | 218                     | 132                                                |  |