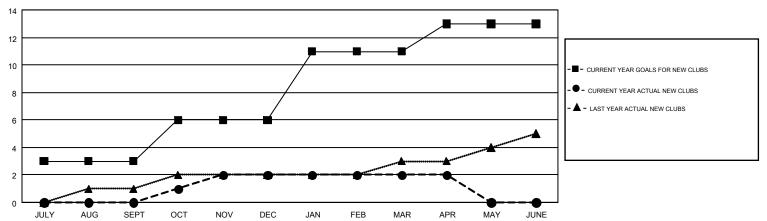

## GOALS AND ACTUAL NEW CLUBS CUMULATIVE

## Multiple District 5M

**LOCATION: MINNESOTA** 

**GMT CA NA** 

**GORDON ZIEGLER** 

| Clubs         |               |             |               | Members               |                           |                         |                                                    |  |
|---------------|---------------|-------------|---------------|-----------------------|---------------------------|-------------------------|----------------------------------------------------|--|
|               | RESULTS FOR   | R 2018-2019 |               | RESULTS FOR 2018-2019 |                           |                         |                                                    |  |
| QUARTER       | NEW CLUB GOAL | NEW CLUBS   | DROPPED CLUBS | QUARTER               | MEMBER GROWTH NET<br>GOAL | MEMBER GROWTH<br>ACTUAL | DROPPED<br>MEMBERS ACTUAL<br>(including transfers) |  |
| JULY/AUG/SEPT | 3             | 0           | 1             | JULY/AUG/SEPT         | 135                       | 379                     | 438                                                |  |
| OCT/NOV/DEC   | 3             | 2           | 3             | OCT/NOV/DEC           | 192                       | 461                     | 608                                                |  |
| JAN/FEB/MAR   | 5             | 0           | 2             | JAN/FEB/MAR           | 216                       | 445                     | 385                                                |  |
| APR/MAY/JUNE  | 2             | 0           | 0             | APR/MAY/JUNE          | 76                        | 218                     | 132                                                |  |